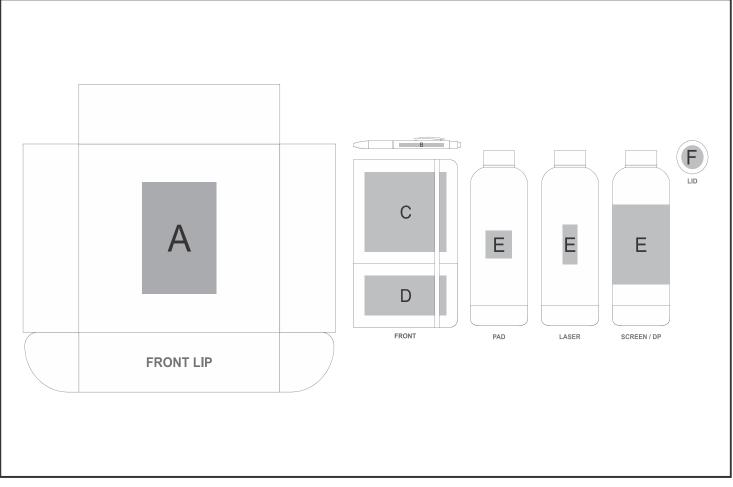

## **Branding Options:**

| Position | Branding Method (Branding Code) | No. of Colours | Dimension               |
|----------|---------------------------------|----------------|-------------------------|
| А        | Screen Print (SA)               | 1 Colour       | 100mm wide x 140mm high |

| В | Laser Engraving (LB) | N/A | 60mm wide x 5mm high |  |
|---|----------------------|-----|----------------------|--|
|---|----------------------|-----|----------------------|--|

| С | Screen Print (SB)               | 1 Colour    | 80mm wide x 100mm high  |
|---|---------------------------------|-------------|-------------------------|
| С | Laser Engraving (LC)            | N/A         | 100mm wide x 100mm high |
| С | Digital Direct Transfer (DDT-D) | Full Colour | 105mm wide x 75mm high  |

| С | Digital Direct Transfer (DDT-A) | Full Colour | 110mm wide x 100mm high |
|---|---------------------------------|-------------|-------------------------|
|   |                                 |             |                         |
| D | Screen Print (SB)               | 1 Colour    | 70mm wide x 35mm high   |
| D | Digital Direct Transfer (DDT-D) | Full Colour | 105mm wide x 50mm high  |
| D | Digital Direct Transfer (DDT-A) | Full Colour | 110mm wide x 50mm high  |
| D | Debossing (BOS-1)               | N/A         | 100mm wide x 50mm high  |
|   |                                 |             |                         |
| Е | Pad Printing (PB)               | 4 Colours   | 35mm wide x 35mm high   |
| Е | Laser Engraving (LA)            | N/A         | 30mm wide x 50mm high   |
| E | Screen Wrap (SW)                | 1 Colour    | 200mm wide x 100mm high |
| Е | Direct to Print (DP-C)          | Full Colour | 100mm wide x 70mm high  |
| Е | Direct to Print (DP-D)          | Full Colour | 234mm wide x 95mm high  |
|   |                                 | · · · · ·   |                         |
|   | Laser Engraving (LA)            | N/A         | 30mm wide x 30mm high   |